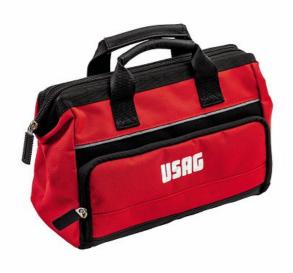

# **TOOL BAG (EMPTY)**

### PROMO

- Model in high strength Fabric
- Frontal pocket with zipper closure
- Back pocket with velcro closure
- Rigid reinforced bottom
- Internal toolder compartments
- Handles with PVC cover
- Maximum load: 9 kg
- Capacity: 8 L

# **Family details**

| Code      | LxPxH mm    | 🛔 Weight gr | Real Address Packaging |
|-----------|-------------|-------------|------------------------|
| U00070007 | 310x140x220 | 600         | 1                      |